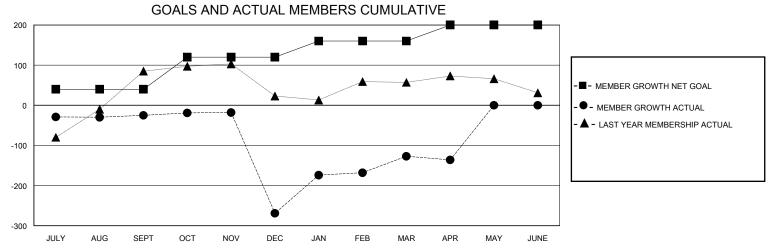

## District 404 B2

Results as of: 5/31/2020

| GMT:          |               | GMT CA      |               |                               |                        |                         |                                                    |  |
|---------------|---------------|-------------|---------------|-------------------------------|------------------------|-------------------------|----------------------------------------------------|--|
|               | Club          | os          |               | Members RESULTS FOR 2019-2020 |                        |                         |                                                    |  |
|               | RESULTS FOR   | R 2019-2020 |               |                               |                        |                         |                                                    |  |
| QUARTER       | NEW CLUB GOAL | NEW CLUBS   | DROPPED CLUBS | QUARTER MEMB                  | SER GROWTH NET<br>GOAL | MEMBER GROWTH<br>ACTUAL | DROPPED<br>MEMBERS ACTUAL<br>(including transfers) |  |
| JULY/AUG/SEPT | 2             | 0           | 0             | JULY/AUG/SEPT                 | 40                     | 38                      | 59                                                 |  |
| OCT/NOV/DEC   | 2             | 0           | 16            | OCT/NOV/DEC                   | 80                     | 74                      | 315                                                |  |
| JAN/FEB/MAR   | 2             | 2           | 1             | JAN/FEB/MAR                   | 40                     | 246                     | 57                                                 |  |
| APR/MAY/JUNE  | 0             | 0           | 0             | APR/MAY/JUNE                  | 40                     | 22                      | 30                                                 |  |